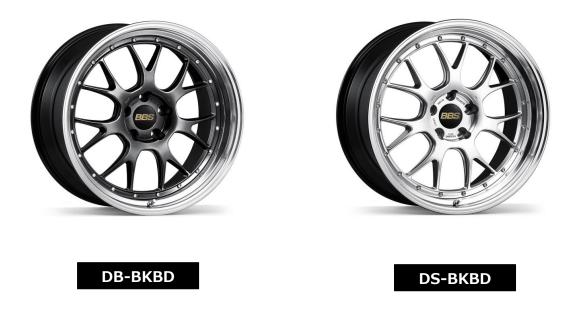

## Information: ADDITIONAL LINE-UP

Dear Valued Customers,

We are pleased to announce that we release [LM-R] models with new rim colors that apply new cutting technology, "bright diamond-cut". We will begin taking orders the "bright diamond-cut" colors rim for all LM-R types on August 31st. Thank you for your warm and continuous support.

- Color : DS-BKBD、DB-BKBD
- Price:+5000Yen to regular rim color
- Line up : Please check out our official web site, or catalog.
- •On Sale : 31st, Aug., 2020

www.bbs-japan.co.jp