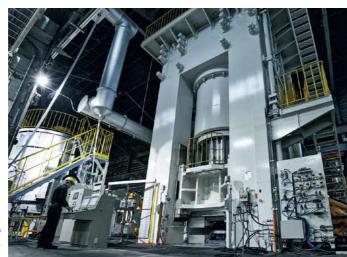

#### Forged for both strength and suppleness

BBS's forged wheels release their superb performance through the intense pressure applied to metal in the forging process. Little by little, the metal alloy is pounded into compact blocks that are ultimately reduced to a mere quarter of their original height. By breathing life into metal in this way, its resulting combination of lightness and strength provides support for the dynamics of high-performance driving machines, while its suppleness softens road surface impacts. Even our commercially sold wheels feature the same technologies, craftsmanship and factory effort infused into our racing wheels. This desire to bring new excitement to the world with the data and know-how we've gained from racing is the passion that drives BBS.

### Craft-like beauty through the eyes and skills of consummate craftsmen

At BBS, our dream is to create wheels that can be driven for a lifetime. This is why we pursue not only long-term usability, but also designs that resonate through the years. The eyes and hands of our craftsmen are indispensable in creating each and every premier quality wheel. As just one example, the dies used to pound the metal into the shape of a wheel also determine the wheel's surface design. All of these important facets of the manufacturing process are managed by BBS's highly skilled craftsmen, who ensure a uniform distribution of the intense pressures of the forge to realize a precise and flawless form. Consummate skill, experience, and aspirations improve the quality of the final product while ensuring its protection. Furthermore, highly experienced human hands are needed to detect and remove rough patches, such as the fine burrs and edges remaining on the surface of a just-forged wheel.