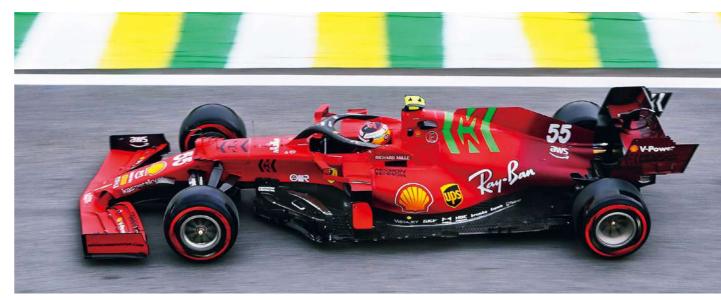

#### Partners in victory

BBS created the world's first forged magnesium F1™ wheels in 1992 at the request of Ferrari for its Formula One racing team. Since then, BBS has positioned itself as a full partner of racing teams the world over. Under racing's demanding conditions, where hearts and souls are invested in shaving off mere tenths of a second in the pursuit of ultimate victory, the standards required are extremely high. That is why BBS has never stopped its search for the finest forging technologies to extract the ultimate performance from both wheels and tires.

Drivers' voices are also reflected in the details, resulting in an unmistakable difference in driving feel. Smooth lateral motion can be felt the very instant you move the steering wheel, resulting in a continuous natural steering feel combined with superb cornering control and a remarkable leveling of uneven road surfaces. An enhanced sense of confidence and dependability also helps minimize tire damage while providing solid support for driving machines that speed toward dreams of victory. Even today, BBS continues to run with teams competing in major races, both international and domestic.

The latest technologies are integrated into one process that refines the wheel's quality, performance and design.

Official Wheel Rim Provider of Formula 1°

BBS has been selected as the sole supplier of wheels for the 2022 Formula One Grand Prix racing season, and all participating teams will be battling for victory on BBS wheels.