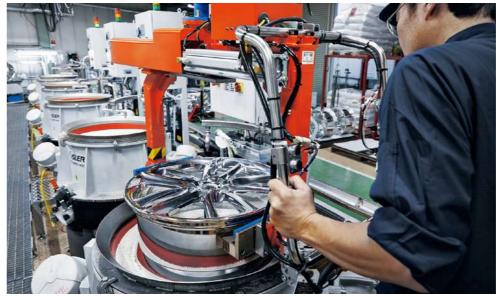

#### Forged for both strength and suppleness

BBS's forged wheels release their superb performance through the intense pressure applied to metal in the forging process. Little by little, the metal alloy is pounded into compact blocks that are ultimately reduced to a mere quarter of their original height. By breathing life into metal in this way, its resulting combination of lightness and strength provides support for the dynamics of high-performance driving machines, while its suppleness softens road surface impacts. Even our commercially sold wheels feature the same technologies, craftsmanship and factory effort infused into our racing wheels. This desire to bring new excitement to the world with the data and know-how we've gained from racing is the passion that drives BBS.

### Craft-like beauty through the eyes and skills of consummate craftsmen

At BBS, our dream is to create wheels that can be driven for a lifetime. This is why we pursue not only long-term usability, but also designs that resonate through the years. The eyes and hands of our craftsmen are indispensable in creating each and every premier quality wheel. As just one example, the dies used to pound the metal into the shape of a wheel also determine the wheel's surface design. All of these important facets of the manufacturing process are managed by BBS's highly skilled craftsmen, who ensure a uniform distribution of the intense pressures of the forge to realize a precise and flawless form. Consummate skill, experience, and aspirations improve the quality of the final product while ensuring its protection. Furthermore, highly experienced human hands are needed to detect and remove rough patches, such as the fine burrs and edges remaining on the surface of a just-forged wheel.