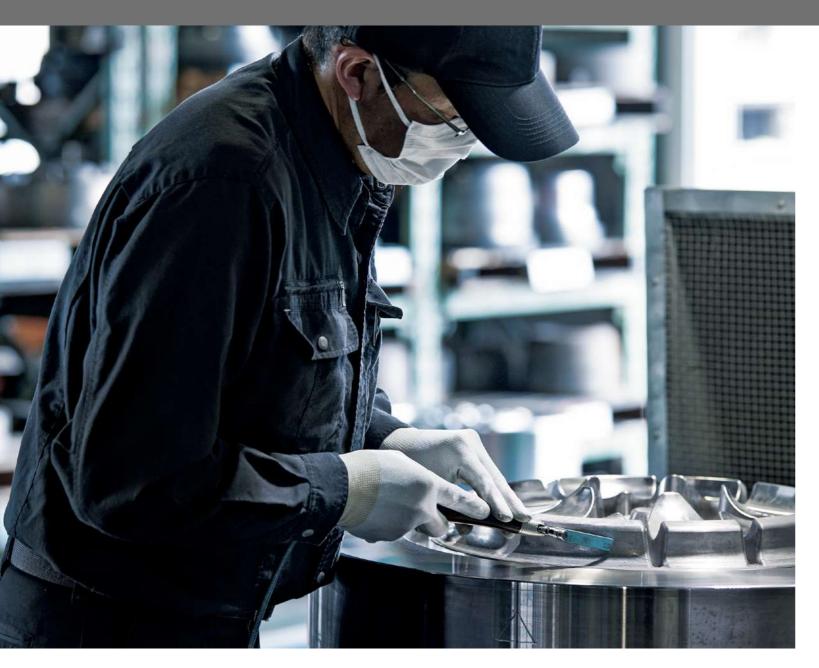

Making wheels shine while ensuring their strength. A craftsman checks the finish of a wheel.

### Craft-like beauty through the eyes and skills of consummate craftsmen

At BBS, our dream is to create wheels that can be driven for a lifetime. This is why we pursue not only long-term usability, but also designs that resonate through the years. The eyes and hands of our craftsmen are indispensable in creating each and every premier quality wheel. As just one example, the dies used to pound the metal into the shape of a wheel also determine the wheel's surface design. All of these important facets of the manufacturing process are managed by BBS's highly skilled craftsmen, who ensure a uniform distribution of the intense pressures of the forge to realize a precise and flawless form. Consummate skill, experience, and aspirations improve the quality of the final product while ensuring its protection. Furthermore, highly experienced human hands are needed to detect and remove rough patches, such as the fine burrs and edges remaining on the surface of a just-forged wheel.