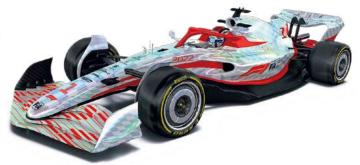

The latest technologies are integrated into one process that refines the wheel's quality, performance and design.

Official Wheel Rim Provider of Formula 1°

BBS has been selected as the sole supplier of wheels for the 2022 Formula One Grand Prix racing season, and all participating teams will be battling for victory on BBS wheels.