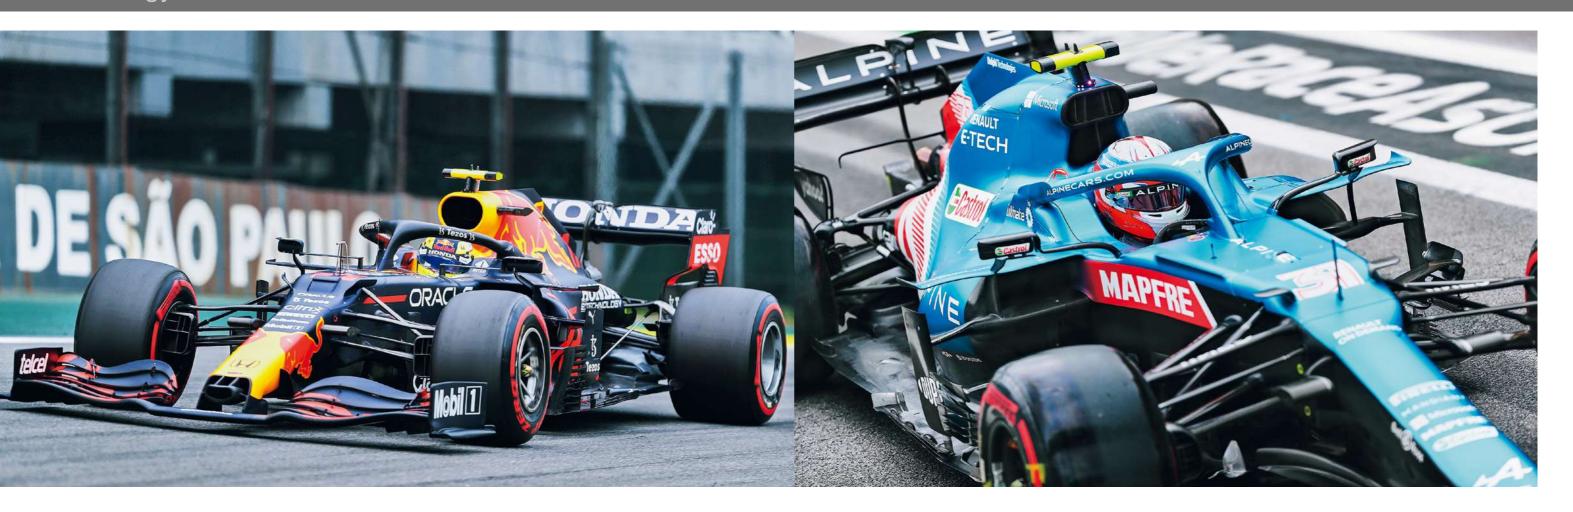

#### Partners in victory

BBS created the world's first forged magnesium F1™ wheels in 1992 at the request of Ferrari for its Formula One racing team. Since then, BBS has positioned itself as a full partner of racing teams the world over. Under racing's demanding conditions, where hearts and souls are invested in shaving off mere tenths of a second in the pursuit of ultimate victory, the standards required are extremely high. That is why BBS has never stopped its search for the finest forging technologies to extract the ultimate performance from both wheels and tires.

The latest technologies are integrated into one process that refines the wheel's quality, performance and design.

Official Wheel Rim Provider of Formula 1°

BBS has been selected as the sole supplier of wheels for the 2022 Formula One Grand Prix racing season, and all participating teams will be battling for victory on BBS wheels.