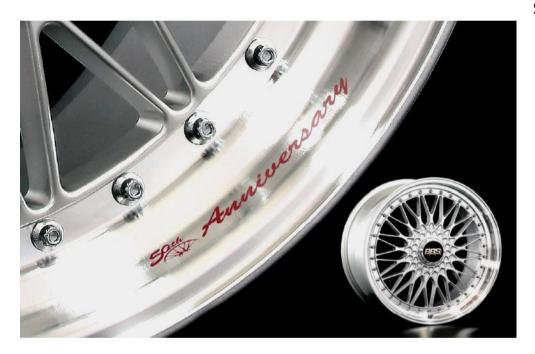

## Information: SUPER-RS 50th Anniversary Limited Edition Will be released.

Dear Valued Customers,

We are pleased to announce that releasing of 50th Anniversary limited edition of SUPER-RS. The main point is special 50th anniversary logo, and it is on the silver dia-cut rim. The sizes on the list below will be available.