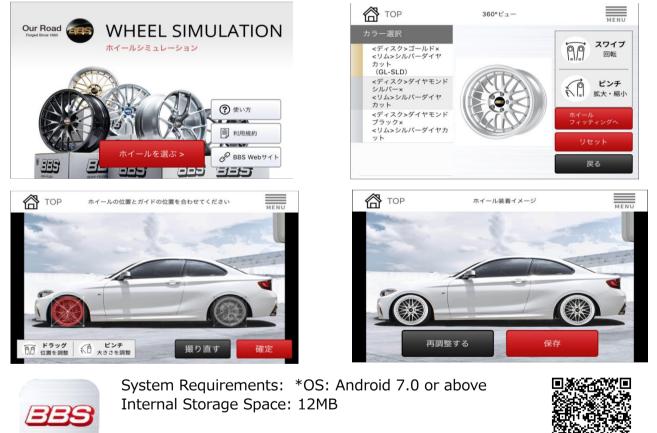

## Releasing Android Version of BBS Japan Wheel Fitting App

We are delighted to announce that we released the Android version of our wheel fitting simulation app, following the iOS version we released last year.

With this application, you can attach BBS Forged wheels to your vehicle by AR and rotate the image 36 This app is now available on Google Play Store.

Thank you for your continued support.

Screen: Lanscape Orientation, Language: Japanese & Engli

URL : https://play.google.com/store/apps/details?id=jp.co.bbs\_japan.bbswheelfitthing

www.bbs-japan.co.jp

上前) [1] [3]

BBS Japan Co., Ltd. Tokyo Main Office(Sales Department): 12F Shiba Park Building A, 2-4-1 Shibakoen, Minato-ku, Tokyo, 105-0011 Japan TEL: +81-3-6402-4090 FAX: +81-3-6402-4110